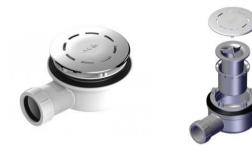

# GW90 Metal Topped 90mm Dia Waste

#### **Product Overview**

GW90 Metal Topped 90mm diameter waste provides a high rate 27l/min when installed with a 15mm head and 1m pipe installation

#### **Features**

- · Shallow 53mm depth
- · Good seals and location
- Suitable for push fit pipe (with included adaptor)
- Suitable for solvent weld pipe (with included adaptor)
- Top access